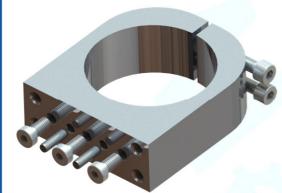

## **Spindle Holder R40**

## Introduction

The 80mm Spindle Holder for CNC milling machines is an indispensable accessory for precise and efficient machining processes. This holder provides a robust and reliable connection between the milling spindle and the machine, ensuring high accuracy and stability. Designed for use in demanding industrial environments, the 80mm Spindle Holder is characterized by its durability and ease of use. It is compatible with a wide range of CNC milling machines and enables flexible and versatile use in various machining scenarios.