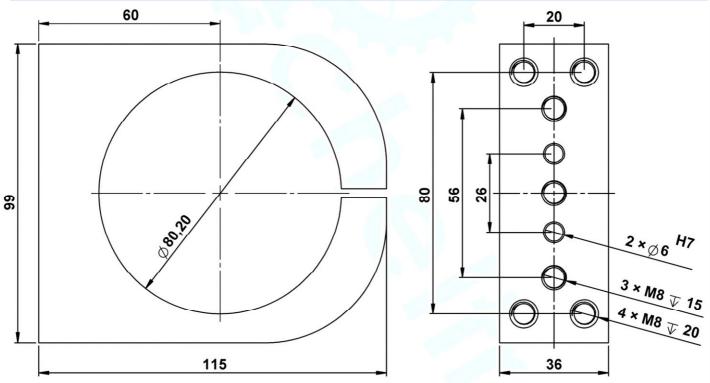

## **Mechanical Dimensions**

## **Scope of Delivery**

- Spindle Holder R40 Ø80 mm
- Screw DIN 912 M8 × 25 zinc plated; 2 pcs.
- Screws DIN 7984 M8 × 16 zinc plated; 3 pcs.
- Fitting Pins DIN 6325 Ø 6 mm m6 x 20 mm; 2 pcs.

Right of techn. modifications is reserved