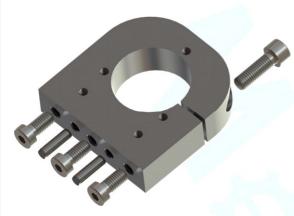

## **Spindle Holder R30**

## Introduction

The 43mm Spindle Holder for CNC milling machines is an indispensable accessory for precise and efficient machining processes. This holder provides a robust and reliable connection between the milling spindle and the machine, ensuring high accuracy and stability. Designed for use in demanding industrial environments, the 43mm Spindle Holder is characterized by its durability and ease of use. It is compatible with a wide range of CNC milling machines and enables flexible and versatile use in various machining scenarios.