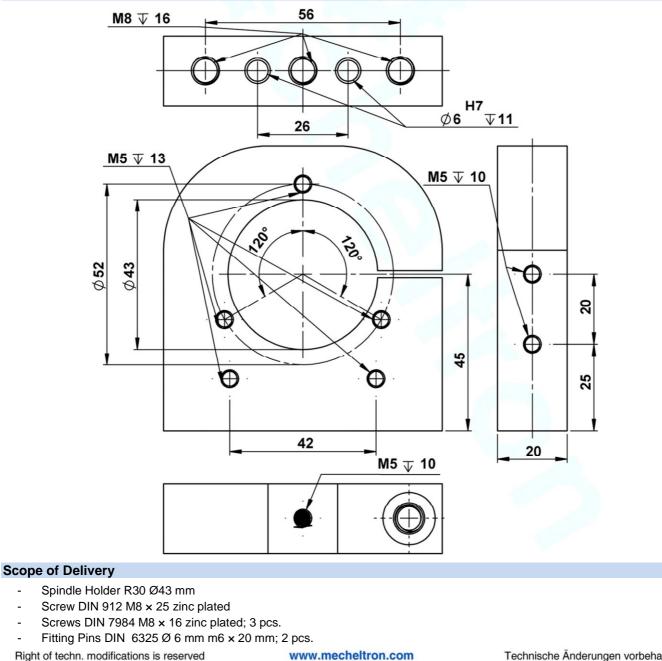

43 mm

## **Spindle Holder R30**

## Introduction



The 43mm Spindle Holder for CNC milling machines is an indispensable accessory for precise and efficient machining processes. This holder provides a robust and reliable connection between the milling spindle and the machine, ensuring high accuracy and stability. Designed for use in demanding industrial environments, the 43mm Spindle Holder is characterized by its durability and ease of use. It is compatible with a wide range of CNC milling machines and enables flexible and versatile use in various machining scenarios.

## **Mechanical Dimensions**



Technische Änderungen vorbehalten

1/1