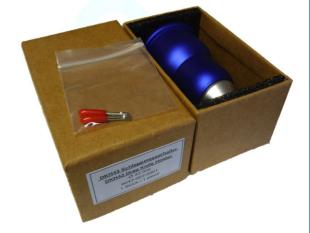

### Scope of Delivery

- 1 pcs. Drag Knife Holder, pre-assembled
- 2 pcs. Drag Knifes, stainless steel, 45°
- Sturdy practical storage box
- Weight (incl. packing) 246 g

Right of techn. modifications is reserved