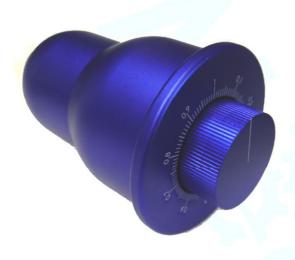

## **Drag Knife Holder**

### **Description**

Drag knife holder for use on CNC machines with automatic height adjustment made of high-quality anodized aluminium for cutting paper, thin cardboard, foils, fabrics, etc.