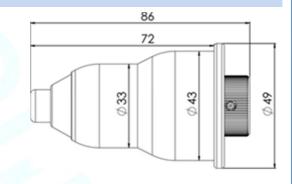

### **Technical Data**

- Knife holder with height adjustment (0.01 mm)
- Suitable for Spindle Holder 33 mm and 43 mm
- Blade holder with double ball bearing
- Magnetic holder (Neodymium Magnet)
- Rotatable down holder made of PTFE with
- good sliding properties